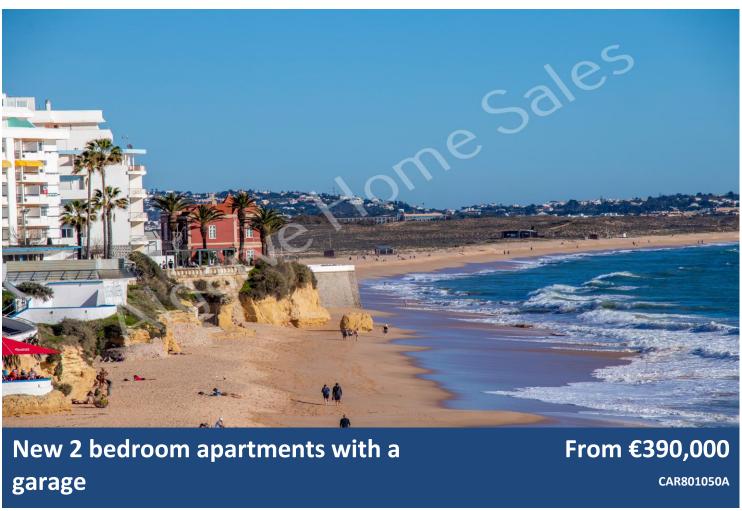

Modern luxury, 2-bedroom apartments under construction in an excellent location in Armação de Pera - only 300 mts away from the beach. 20 unique two-bedroom apartments some of them with stunning views of the sea directly from their balconies. apartments boast generous spaces ranging from 83,20m2 to 113,40m2. A welcoming hallway leads directly into the comfortable lounge and dining area.and the open-plan fully fitted kitchen equipped with top Teka appliances. From here, there is access to a sunny balcony - some with superb views of the ocean and beach. The two generous bedrooms have fitted wardrobes and there are modern two bathrooms. Many extra features include air conditioning, window frames with thermal breaks and double glazing for maximum acoustic comfort, floating floors in the rooms for a touch of elegance, and ceramic flooring in the living room. Owner's have the advantage of private covered parking - some with one space and others with 2 spaces. This unique and luxurious development is currently under construction and should be finished in the beginning of 2025. Consisting of 5 floors with 202 bedroom apartments. This is one of the last new sea-view buildings in this area. Only 300 meters - a 5-minute walk to the beautiful golden beach of Armação de Pera. Close to all amenities including shops, coffee shops, and bars, and an excellent choice of restaurants.

Walking distance to the beach

Garage

Close to amenities

Due for completion early in 2025

EC/CE A