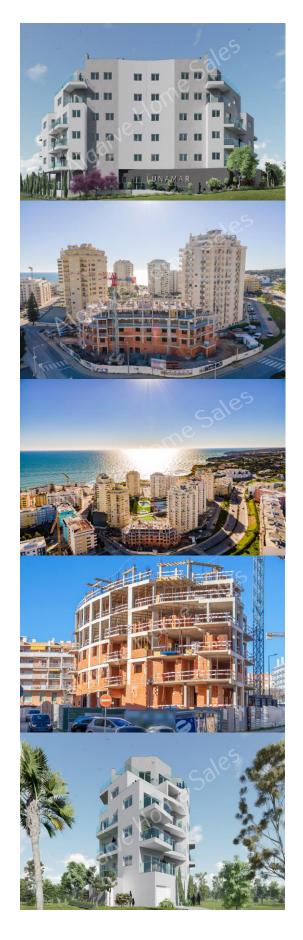

Modern luxury, 2-bedroom apartments under construction in an excellent location in Armação de Pera - only 300 mts away from the beach. 20 unique two-bedroom apartments some of them with stunning views of the sea directly from their balconies. apartments boast generous spaces ranging from 83,20m2 to 113,40m2. A welcoming hallway leads directly into the comfortable lounge and dining area.and the open-plan fully fitted kitchen equipped with top Teka appliances. From here, there is access to a sunny balcony - some with superb views of the ocean and beach. The two generous bedrooms have fitted wardrobes and there are modern two bathrooms. Many extra features include air conditioning, window frames with thermal breaks and double glazing for maximum acoustic comfort, floating floors in the rooms for a touch of elegance, and ceramic flooring in the living room. Owner's have the advantage of private covered parking - some with one space and others with 2 spaces. This unique and luxurious development is currently under construction and should be finished in the beginning of 2025. Consisting of 5 floors with 202 bedroom apartments. This is one of the last new sea-view buildings in this area. Only 300 meters - a 5-minute walk to the beautiful golden beach of Armação de Pera. Close to all amenities including shops, coffee shops, and bars, and an excellent choice of restaurants.