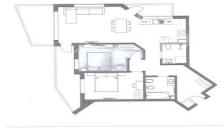

Modern luxury, 2-bedroom apartments under construction in an excellent location in Armação de Pera - only 300 mts away from the beach. 20 unique two-bedroom apartments some of them with stunning views of the sea directly from their balconies. apartments boast generous spaces ranging from 83,20m2 to 113,40m2. A welcoming hallway leads directly into the comfortable lounge and dining area.and the open-plan fully fitted kitchen equipped with top Teka appliances. From here, there is access to a sunny balcony - some with superb views of the ocean and beach. The two generous bedrooms have fitted wardrobes and there are modern two bathrooms. Many extra features include air conditioning, window frames with thermal breaks and double glazing for maximum acoustic comfort, floating floors in the rooms for a touch of elegance, and ceramic flooring in the living room. Owner's have the advantage of private covered parking - some with one space and others with 2 spaces. This unique and luxurious development is currently under construction and should be finished in the beginning of 2025. Consisting of 5 floors with 202 bedroom apartments. This is one of the last new sea-view buildings in this area. Only 300 meters - a 5-minute walk to the beautiful golden beach of Armação de Pera. Close to all amenities including shops, coffee shops, and bars, and an excellent choice of restaurants.

## **Property Details**

Year of construction: New Build

Build area: 80m<sup>2</sup>

**EPC Rating:** A

**Algarve Home Sales** 

Tel.: (00351) **282 356 952** • Mobile: (00351) **913 398 054** 

Email: info@algarvehomesales.com • Website: www.algarvehomesales.com